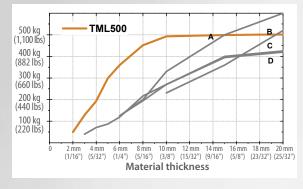

- Up to 490 kg (1100 lbs) load-bearing capacity from a material thickness of 10 mm (3/8") and 300 kg (660 lbs) from just 5 mm (3/16") material thickness on steel S235 plus 3:1 safety factor (i.e. the force which leads to the breakaway of the metal sheet must represent triple the maximum holding force)
- Outstanding performance on thin-walled materials (useable from as low as 2 mm; 1/16")
- Up to 70 % less dead weight with at least the same performance in contrast to conventional magnets
- Easy activation with minimal effort due to the ergonomic activation lever
- Innovative operational concept allowing for an enlarged operating range
- 360° rotatable and 180° pivotable load swivel
- Wear-resistant magnetic contact area made of hardened steel with TiN-coating preventing damages and guaranteeing a long lifetime

## **Competitors:**

- A: 600 kg (1,320 lbs) Permanent magnet; 22 kg (48.5 lbs) Dead weight
- B: 600 kg (1,320 lbs) Permanent magnet;
- 24 kg (52.9 lbs) Dead weight
- C: 500 kg (1,100 lbs) Permanent magnet;
- D: 500 kg (1,100 lbs) Permanent magnet;

20 kg (44 lbs) Dead weight 8 kg (17.6 lbs) Dead weight

Prod.-No.

**ALFRA TML 500** 

41500