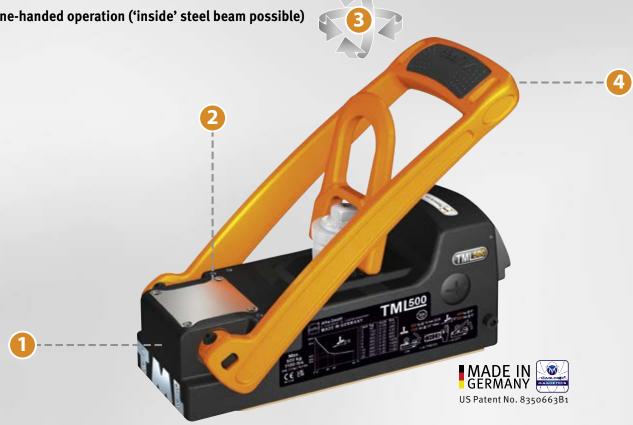

## Oficiální prodejce:

Šalounova 746/31 703 00 Ostrava - Vítkovice www.pavlinek.cz

Tel.: +420 595 693 911 Fax: +420 595 693 958 E-mail: obchod@pavlinek.cz

Only 7.3 kg (16 lbs) dead weight

360° rotatable and 180° pivotable load swivel One-handed operation ('inside' steel beam possible)

- Up to 490 kg (1100 lbs) load-bearing capacity from a material thickness of 10 mm (3/8") and 300 kg (660 lbs) from just 5 mm (3/16") material thickness on steel S235 plus 3:1 safety factor (i.e. the force which leads to the breakaway of the metal sheet must represent triple the maximum holding force)
- Outstanding performance on thin-walled materials (useable from as low as 2 mm; 1/16")
- Up to 70 % less dead weight with at least the same performance in contrast to conventional magnets
- Easy activation with minimal effort due to the ergonomic activation lever
- Innovative operational concept allowing for an enlarged operating range
- 360° rotatable and 180° pivotable load swivel
- Wear-resistant magnetic contact area made of hardened steel with TiN-coating preventing damages and guaranteeing a long lifetime

## Technical data TML 500:

- Dead weight: 7.3 kg (16 lbs)
- Breakaway force: > 1,500 kg (3,300 lbs) on 15 mm (9/16") steel S235
- Max. load-bearing capacity: 500 kg (1,100 lb) (with 3:1 safety factor)
- Max. load-bearing capacity during vertical lifts (90° inclination of the load): 150 kg (330 lbs) (from 15 mm; 9/16" on steel S235 with 3:1 safety factor)
- Length: 295 mm (11-5/8")(closed lever), width: 118 mm (4-5/8"), height: 216 mm (8-1/2") (opened lever)
- Magnetic contact area: length: 185 mm (7-1/4"), width: 88 mm (3-7/16")