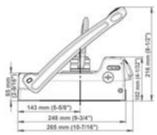

## Technical data TML 500:

- Dead weight: 7.3 kg (16 lbs)
- Breakaway force: > 1,500 kg (3,300 lbs) on 15 mm (9/16") steel S235
- Max. load-bearing capacity: 500 kg (1,100 lb) (with 3:1 safety factor)
- Max. load-bearing capacity during vertical lifts (90° inclination of the load): 150 kg (330 lbs) (from 15 mm; 9/16" on steel S235 with 3:1 safety factor)
- Length: 295 mm (11-5/8")(closed lever), width: 118 mm (4-5/8"), height: 216 mm (8-1/2") (opened lever)
- Magnetic contact area: length: 185 mm (7-1/4"), width: 88 mm (3-7/16")