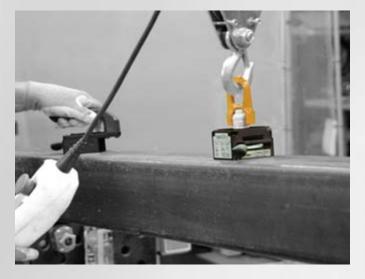

## **LIFTING MAGNET TML 100**

## Oficiální prodejce:



Šalounova 746/31 703 00 Ostrava - Vítkovice www.pavlinek.cz Tel.: +420 595 693 911 Fax: +420 595 693 958 E-mail: obchod@pavlinek.cz

- Only 1.7 kg (3.7 lbs) dead weight
- Max. load-bearing capacity: 100 kg (220 lbs) (with 3:1 safety factor)
- 360° rotable and 180° pivotable load swivel
- Easy one-handed operation





- Max. load-bearing capacity of 50 kg (110 lbs) with 3 mm (1/8") (material thickness and 100 kg load-bearing capacity from just 6 mm (plus triple safety factor)
- Outstanding performance on thin-walled materials (operable from just 1 mm; 1/32")
- 360° rotable and 180° pivotable load swivel even under full load
- Wear-resistant magnetic contact area made of hardened steel with TiN-coating preventing damages and guaranteeing a long lifetime

## Technical data TML 100:

- Dead weight: 1.7 kg (3.7 lbs)
- Breakaway force: > 300 kg (660 lbs) on 6 mm (1/4") steel S235
- Max. load-bearing capacity during vertical lifts (90° inclination of the load): 30 kg (66 lbs) (from 6 mm; 1/4" steel S235 with 3:1 safety factor)
- Length: 82.5 mm (3-1/4"); width: 80 mm (3-1/8"); (incl. lever: length 190 mm; 7