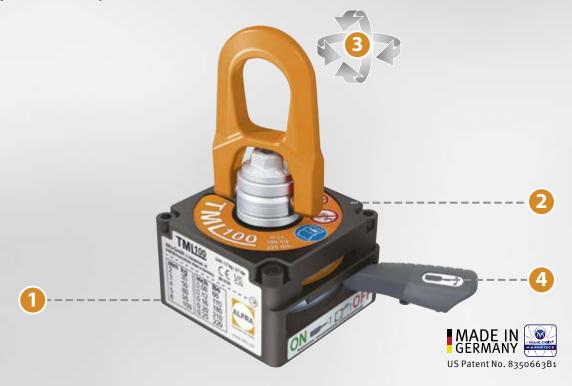

## Oficiální prodejce:

Šalounova 746/31 703 00 Ostrava - Vítkovice www.pavlinek.cz Tel.: +420 595 693 911 Fax: +420 595 693 958 E-mail: obchod@pavlinek.cz

- Only 1.7 kg (3.7 lbs) dead weight
- Max. load-bearing capacity: 100 kg (220 lbs) (with 3:1 safety factor)
- 360° rotable and 180° pivotable load swivel
- Easy one-handed operation

- Max. load-bearing capacity of 50 kg (110 lbs) with 3 mm (1/8") (material thickness and 100 kg load-bearing capacity from just 6 mm (plus triple safety factor)
- Outstanding performance on thin-walled materials (operable from just 1 mm; 1/32")
- 360° rotable and 180° pivotable load swivel even under full load
- Wear-resistant magnetic contact area made of hardened steel with TiN-coating preventing damages and guaranteeing a long lifetime

## Technical data TML 100:

- Dead weight: 1.7 kg (3.7 lbs)
- Breakaway force: > 300 kg (660 lbs) on 6 mm (1/4") steel S235
- Max. load-bearing capacity during vertical lifts (90° inclination of the load): 30 kg (66 lbs) (from 6 mm; 1/4" steel S235 with 3:1 safety factor)
- Length: 82.5 mm (3-1/4"); width: 80 mm (3-1/8"); (incl. lever: length 190 mm; 7-1/2", width 124 mm; 4-7/8") height (load swivel in horizontal position): 85 mm (3-3/8"), height (load swivel in vertical position): 147 mm (5-13/16")