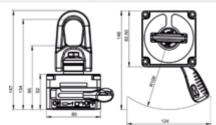

## Technical data TML 100:

- Dead weight: 1.7 kg (3.7 lbs)
- Breakaway force: > 300 kg (660 lbs) on 6 mm (1/4") steel S235
- Max. load-bearing capacity during vertical lifts (90° inclination of the load): 30 kg (66 lbs) (from 6 mm; 1/4" steel S235 with 3:1 safety factor)
- Length: 82.5 mm (3-1/4"); width: 80 mm (3-1/8"); (incl. lever: length 190 mm; 7-1/2", width 124 mm; 4-7/8") height (load swivel in horizontal position): 85 mm (3-3/8"), height (load swivel in vertical position): 147 mm (5-13/16")